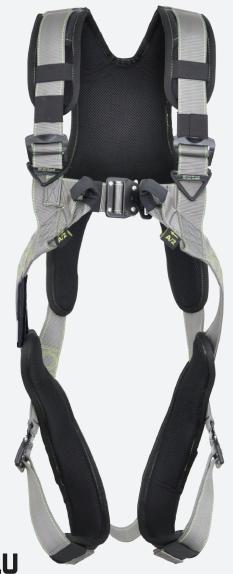

## 2 Point Luxury Full Body Harness

**Attachment Points:** 2 ideally positioned chest attachment textile loops, and a dorsal attachment D-ring for fall arrest.

**Adaptability:** Fully adjustable shoulder, chest & thigh straps.

**Convenience:** Shoulder straps have combination buckles. Thigh & chest straps are provided with automatic buckles for easy adjustment. 2 web keepers on shoulder straps for easy placement of free lanyards.

**Ergonomics:** Specially cushioned mesh net for better shock absorption & comfort of the user.

Size: S-L

|  | Α | Thigh   | 48-70cm   |
|--|---|---------|-----------|
|  | В | Chest   | 94-114cm  |
|  | С | Waist   | 60-105cm  |
|  | D | Stature | 160-185cm |
|  |   |         |           |