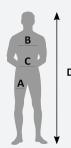

**Ergonomics:** Specially cushioned mesh net for better shock absorption & comfort of the user.

Size: S-L

|  | Α | Thigh   | 48-70cm   |
|--|---|---------|-----------|
|  | В | Chest   | 94-114cm  |
|  | С | Waist   | 60-105cm  |
|  | D | Stature | 160-185cm |
|  |   |         |           |